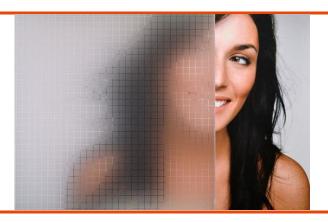

## **Product Description**

SOLYX® **SX-932932 Frosted Squares** is a polyester film with a 9/32" frosted square pattern. This film is ideal for semi-privacy while still allowing excellent light transmission.

### **Product Details**

SOLYX® **SX-932932 Frosted Squares** is a polyester film with a 9/32" frosted square pattern. Manufactured with a silicone coated liner which protects the clear, pressure-sensitive adhesive, this film is designed for application to interior glass, single- or double-pane, and exterior-facing glass. It is perfect for privacy, decorative, or architectural applications.